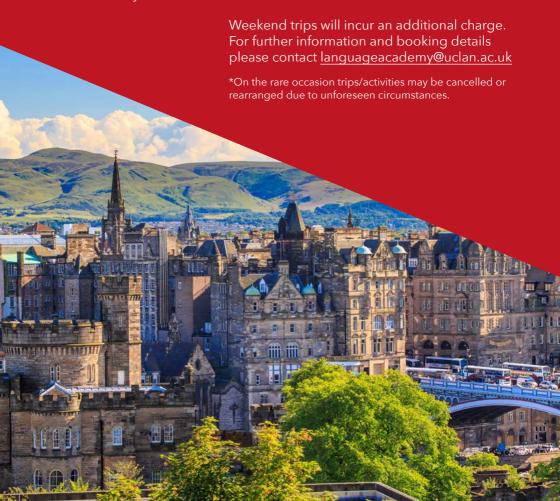

### Weekend Trips\*

Weekend trips will be available to help you explore the United Kingdom. Including destinations such as London, Edinburgh and many others, this is the easiest way to discover the best attractions the UK has to offer.