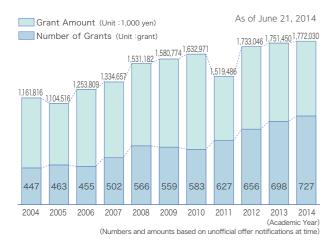

nary Revenues 51,460 Revenues from Subsidies for Management Expenses 15,247 Revenues from Student tuition fees etc. 6,278 Revenues from University Hospital 23,719 Others 6,216 Ordinary Profit 1,431 Extraordinary Loss 289 12 Extraordinary Profit Net Profit 1,154 Reversal of Reserve for Specific Purposes 0 **Gross Profit** 1,154

 $\ensuremath{\mathrm{\%}}$  The figures below one million yen are rounded off. Therefore the total might not add up.

## ■2014 Fiscal Year Budget





Personnel cost was 44.4% of total expenditure.

<sup>\*</sup> The amount of money is subject to change until the Minister approves.

As of May 1, 2014

2013 Academic Year

# Grants-in-Aid for Scientific Research and Others

## ■ Number of Grants · Renewal of Grants

## Renewal of Revenue by Joint Reseach and Others





## ■Grant from Outside the University

| Classification                   | Number | Amount<br>Accepted<br>(1,000 yen) |
|----------------------------------|--------|-----------------------------------|
| Revenue by Joint Research        | 215    | 281,280                           |
| Revenue by Commissioned Research | 184    | 962,916                           |
| Endowments and Donations         | 2,332  | 1,412,946                         |
| Total                            | 2,731  | 2,657,142                         |

## Research programs in the world



# **University Library**

## ■ Facilities and Library Holdings

Library Holdings Number of Name Floor Space Seats Japanese Books Foreign Books Periodicals Central Library 1,038 860,897 326,946 1,187,843 16,741 10,456 Natural Sc