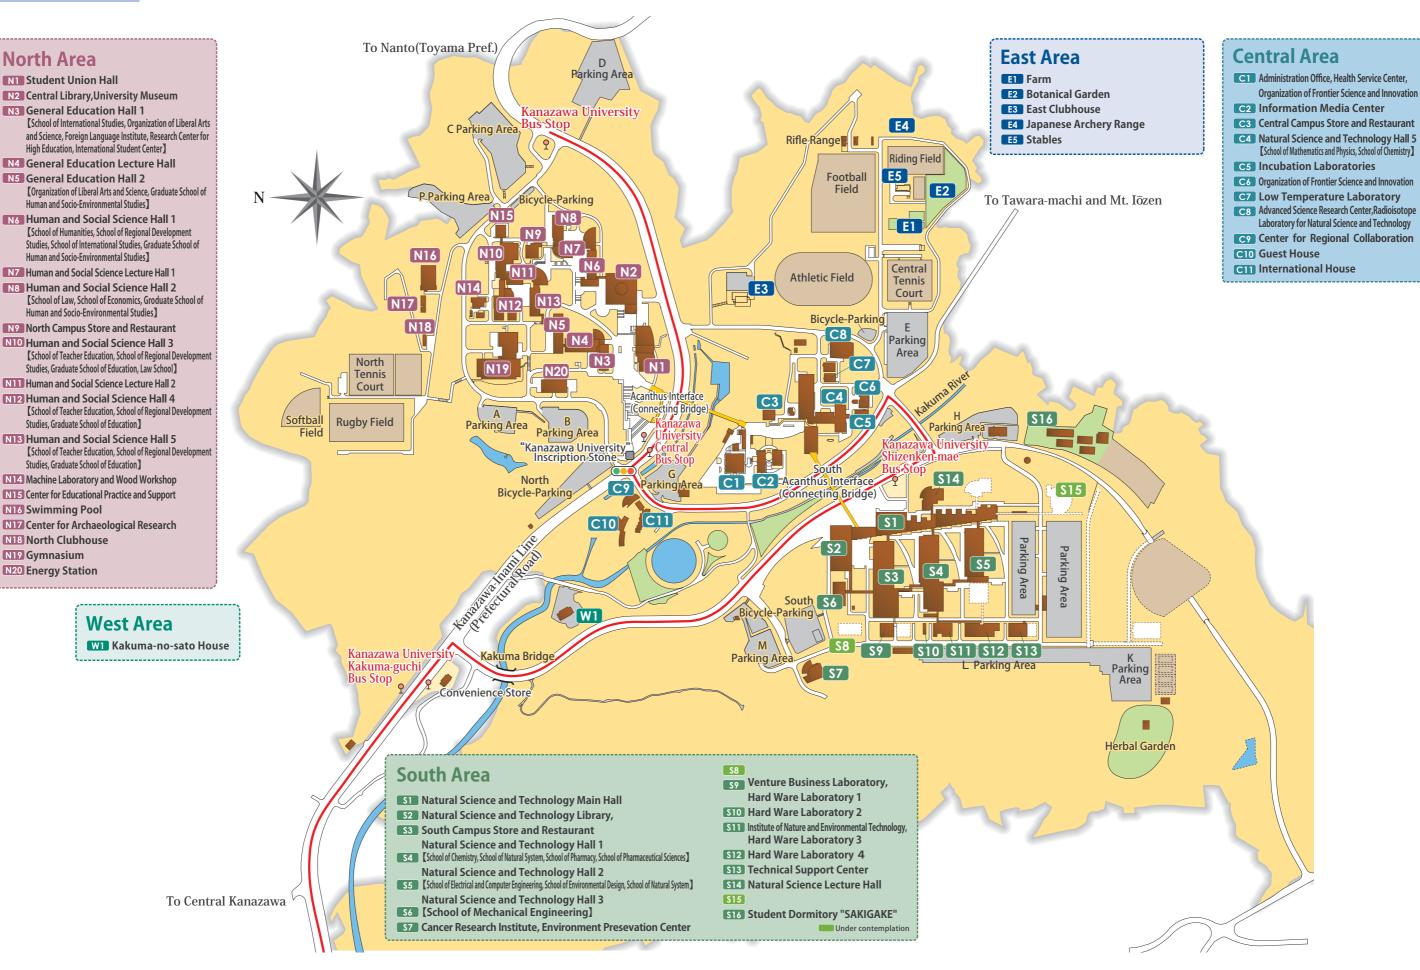

| tients  | Inpatients  |         |  |  |  |  |
|--------------|---------|-------------|---------|--|--|--|--|
| Total Visits | Per day | Total Stays | Per day |  |  |  |  |
| 383,430      | 1,577.9 | 268,429     | 735.4   |  |  |  |  |

<sup>\*</sup> Medical Library includes the facilities and library holdings of the Health Sciences Library

# Campus Maps

## Kakuma Campus

**North Area** 

NI Student Union Hall

N3 General Education Hall 1

N5 General Education Hall 2

High Education, International Student Center

Human and Socio-Environmental Studies

Human and Socio-Environmental Studies

Human and Socio-Environmental Studies

Studies, Graduate School of Education 1

Studies, Graduate School of Education

N16 Swimming Pool

N18 North Clubhouse N19 Gymnasium **N20** Energy Station



36 OUTLINE OF KANAZAWA UNIVERSITY 2014

# Campus Maps

## Takara-machi · Tsuruma Campus



## Heiwa-machi Area



## Heiwa-machi Area **Affiliated Schools**

- 1 Kindergarten 7 Sports Field 2 Elementary School 3 Tennis Court 9 Swimming Pool 4 Senior High School 10 YOHOKAN 5 Administration Office 11 Marshal Arts Hall

# Higashi-Kenroku Area



## Higashi-Kenroku Area

- School for Special Needs Education
- 3 Suzukake House(Daily Life Training Facility)
- 4 Physical Ability Training Facility
- 5 Sports Field

# **Campus Locations**

## Location of Ishikawa Pref. and Kanazawa







Published in August, 2014
Public Relations Office, KANAZAWA University
Kakuma-machi, Kanazawa, 920-1192
TEL 076-264-5024 FAX 076-234-4015
http://www.kanazawa-u.ac.jp