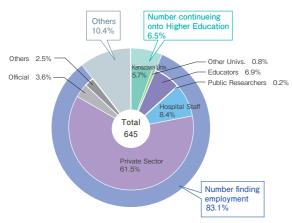

|                |           |                   |          |              |                                              |        |       |                   |                         |       |         |       |        |       |           |               |
| Total                                                                     | 84,096                                | 1,831                                | 469  | 64                       | 4              | 537       | 573               | 275      | 116          | 86                                           | 22     | 1,072 | 378               | 233                     | 145   | 148     | 80    | 88     | 1,072 | 96        | 126           |

## Graduate Schools (Master's Course • Master's Level Section of Integrated Course)



|                                                          | Cumulative               | Number of                   | Numb           | er continuir | ng onto Higher | Education |            |        |             |        | Numbe    | r finding emp |                |        |          |        |       |        |
|----------------------------------------------------------|--------------------------|-----------------------------|----------------|--------------|----------------|-----------|------------|--------|-------------|--------|----------|---------------|----------------|--------|----------|--------|-------|--------|
| Graduate Schools                                         | Total<br>(Number in 2013 | Graduates<br>(2013 Academic | Postgr         | aduate       | Others         | Tot