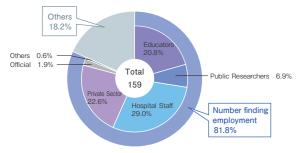

|               |                |        |          |        |       |        |
| (Graduate School of Technology)                          | 3,136                    |                             |                |              |                |           |            |        |             |        |          |               |                |        |          |        |       |        |
| Total                                                    | 16,228                   | 645                         | 37             | 5            | 0              | 42        | 10         | 35     | 1           | 27     | 27       | 37            | 327            | 33     | 23       | 16     | 536   | 67     |

## Graduate Schools (Doctoral Course and Doctoral Level Section of Integrated Course)



| Out death Outrails                                       |            | ng the course<br>Degrees) |               | g thesis only<br>Degrees) | Number         | continuing onto | Higher Edu   | ucation |            |        |             |        | Numbe   | r finding em | ployment   |        |                |        |          | 046    |       |        |
|----------------------------------------------------------|------------|---------------------------|---------------|---------------------------|----------------|-----------------|--------------|---------|------------|--------|-------------|--------|---------|--------------|------------|--------|----------------|--------|----------|--------|-------|--------|
| Graduate Schools                                         | Cumulative | ve