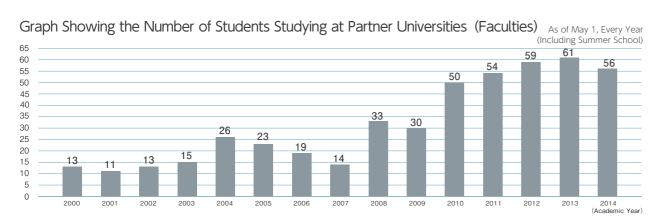

|          |      |      |      |      | 1    | 2    | 1    | 1    | 1        |
| 0 1 100 11 1            |                          | Illinois College                                                                                  |          |      |      |      |      |      |      | 1    |      | 1        |
| Central & South America | Mexico                   | Monterrey Institute of Technology and Higher Education                                            |          |      |      |      |      |      |      |      | 2    |          |
|                         |                          | Total                                                                                             | 23       | 19   | 14   | 33   | 30   | 50   | 54   | 59   | 61   | 56       |



# Finances

## ■2013 Fiscal Year Balance Sheet

| 122,344 |
|---------|
| ,-      |
| ,-      |
| 3/13    |
| 343     |
| 2,027   |
| 124,714 |
|         |
| 10,664  |
| 5,139   |
| 2,919   |
| 18,722  |
| 143,436 |
|         |

| ACCOUNT                 | Amount of money |
|-------------------------|-----------------|
| Liabilities             |                 |
| I. Fixed Liabilities    | 41,698          |
| II. Current Liabilities | 18,552          |
| Total                   | 60,250          |
|                         |                 |
| ■ Current Liabilities   |                 |
| I. Capital Stock        | 58,646          |
| II. Capital Surplus     | 20,669          |
| II. Earned Surplus      | 3,871           |
| Total                   | 83,186          |

Account

Total