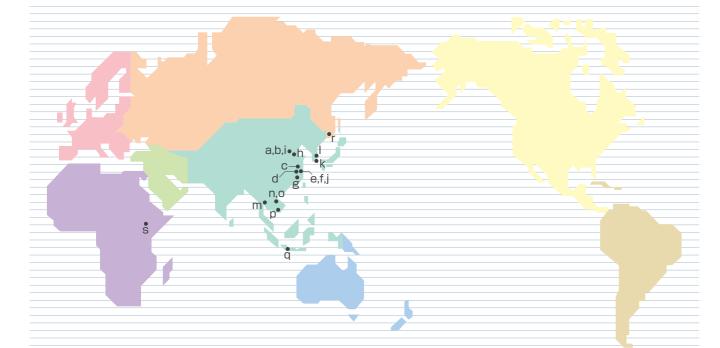

| 3                             | 1                             |  |  |  |  |
| International Partner Institutions (Department-Level) 58 Institutions [19 Countries and 1 Region]  | 40                                                                                            | 1              | 2       | -      | 7      | 4               | 4                | -                             | -                             |  |  |  |  |
| Total 192 Institutions [40 Countries and 1 Region]                                                 | 122                                                                                           | 5              | 8       | 3      | 28     | 8               | 14               | 3                             | 1                             |  |  |  |  |



| Overseas L     | iaison Offic        | es   |                                                                                                            | As-o                                                                                                              | f May 1, 2014            |
|----------------|---------------------|------|------------------------------------------------------------------------------------------------------------|-------------------------------------------------------------------------------------------------------------------|--------------------------|
| Classification | Country or District | Icon | Name of Institution (City)                                                                                 | Office Location