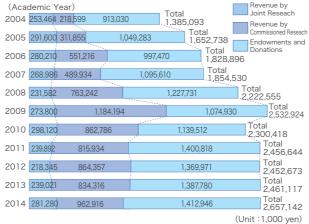

ry Revenues 51,460 Revenues from Subsidies for Management Expenses 15,247 Revenues from Student tuition fees etc. 6,278 Revenues from University Hospital 23,719 Others 6,216 Ordinary Profit 1,431 Extraordinary Loss 289 12 Extraordinary Profit Net Profit 1,154 Reversal of Reserve for Specific Purposes 0 **Gross Profit** 1,154

 $\ensuremath{\mathrm{\%}}$  The figures below one million yen are rounded off. Therefore the total might not add up.

## ■2014 Fiscal Year Budget





Personnel cost was 44.4% of total expenditure.

<sup>\*</sup> The amount of money is subject to change until the Minister approves.

As of May 1, 2014

2013 Academic Year

# Grants-in-Aid for Scientific Research and Others

## ■ Number of Grants · Renewal of Grants

## Renewal of Revenue by Joint Reseach and Others





## ■Grant from Outside the University

| Classification                   | Number | Amount<br>Accepted<br>(1,000 yen) |
|----------------------------------|--------|-----------------------------------|
| Revenue by Joint Research        | 215    | 281,280                           |
| Revenue by Commissioned Research | 184    | 962,916                           |
| Endowments and Donations         | 2,332  | 1,412,946                         |
| Total                            | 2,731  | 2,657,142                         |

## Research programs in the world



# **University Library**

## ■ Facilities and Library Holdings

Library Holdings Number of Name Floor Space Seats Japanese Books Foreign Books Periodicals Central Library 1,038 860,897 326,946 1,187,843 16,741 10,456 Natural Scie