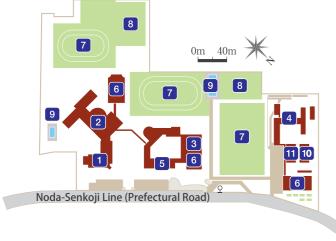

| Total Visits | Per day | Total Stays | Per day |  |  |  |  |
| 383,430      | 1,577.9 | 268,429     | 735.4   |  |  |  |  |

<sup>\*</sup> Medical Library includes the facilities and library holdings of the Health Sciences Library

# Campus Maps

## Kakuma Campus

**North Area** 

NI Student Union Hall

N3 General Education Hall 1

N5 General Education Hall 2

High Education, International Student Center

Human and Socio-Environmental Studies

Human and Socio-Environmental Studies

Human and Socio-Environmental Studies

Studies, Graduate School of Education 1

Studies, Graduate School of Education

N16 Swimming Pool

N18 North Clubhouse N19 Gymnasium **N20** Energy Station



36 OUTLINE OF KANAZAWA UNIVERSITY 2014

# Campus Maps

## Takara-machi · Tsuruma Campus



## Heiwa-machi Area



## Heiwa-machi Area **Affiliated Schools**

- 1 Kindergarten 7 Sports Field 2 Elementary School 3 Tennis Court 9 Swimming Pool 4 Senior High School 10 YOHOKAN 5 Administration Office 11 Marshal Arts Hall

# Higashi-Kenroku Area



## Higashi-Kenroku Area

- School for Special Needs Education
- 3 Suzukake House(Daily Life Training Facility)
- 4 Physical Ability Training Facility
- 5 Sports Field

# **Campus Locations**

## Location of Ishikawa Pref. and Kanazawa







Published in August, 2014
Public Relations Office, KANAZAWA University
Kakuma-machi, Kanazawa, 920-1192
TEL 076-264-5024 FAX 076-234-4015
http://www.kanazawa-u.ac.jp