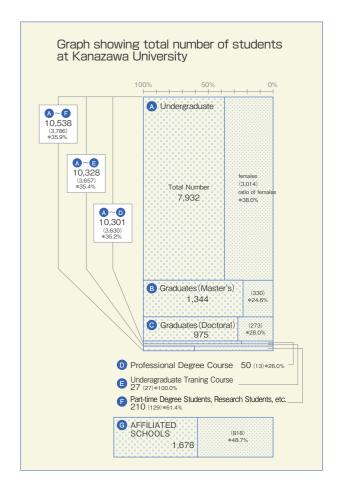

tudents             |
|---------------------------------|-----------------------|---------------------------|----------------------|
| Classification                  | Part-time<br>Students | Research<br>Students etc, | Total                |
| Faculties                       | 36 ( 18)              | 26 ( 21)                  | 62 ( 39)             |
| Graduate Schools                | 7 ( 5)                | 62 ( 25)                  | 69 ( 30)             |
| International Student<br>Center | 5 ( 4)                | 74 ( 56)                  | 79 ( 60)             |
| Grand Total                     | 48 ( 27)              | 162 (102)                 | 210 (129)<br>* 61.4% |
|                                 |                       |                           |                      |



## As of May 1, 2014

## AFFILIATED SCHOOLS

\*=shows the Former Department( )=The number of female students shown in parentheses.
\*=shows the ratio of female students.

| Onhania            | Number of     | Number of          | Total<br>Enrollment | Total                  |                  |                  | Present N           | Number of           | Students   |            |                        |
|--------------------|---------------|--------------------|---------------------|------------------------|------------------|------------------|---------------------|---------------------|------------|------------|------------------------|
| Schools            | Classes       | Classes            | Capacity            | Enrollment<br>Capacity | First year       | Second year      | Th