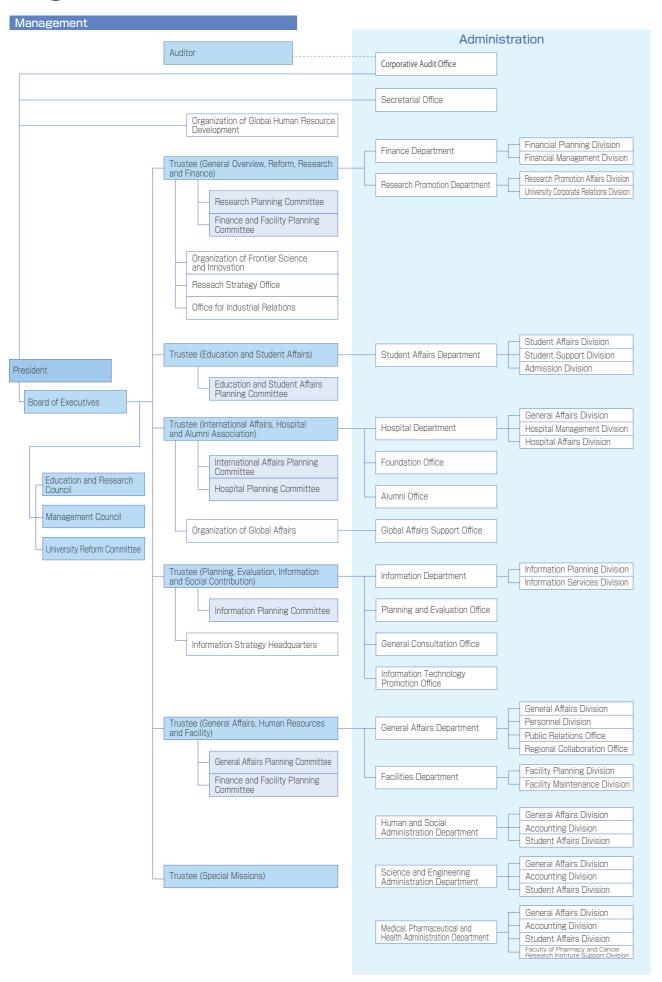

n in the region

## Organization/Personnel System

· University management for promoting university reforms and function enhancement

## Finance

· Promoting effective and strategic financial administration

## **Facility Maintenance**

· Securing an educational and research environment adapted to globalization

## Information Infrastructure Maintenance

- Providing a safe and secure information environment
- Enhancing the educational and research support system at the Library and Museum

## Alumni Association and Fund

· Enriching educational, research and social activities by cooperation with the alumni association and with the university fund

## Teacher Evaluation and Future Plans

· Utilizing teacher evaluation system and formulating and implementing the future plans

# Organization





06 OUTLINE OF KANAZAWA UNIVERSITY 2014 07

# Kanazawa University has many reseach achievements which are a source of pride and represent Japan well.

## Nanobiology research by world-leading AFM technology

The research group led by Professor Toshio Ando has developed high-speed atomic force microscopy (HS-AFM) to directly observe moving protein molecules. Proteins are essential to life, and therefore, understanding their functional mechanisms is a high-priority issue in life science. Unlike conventional methods, HS-AFM allows simultaneous recording of the structure and dynamics of functioning molecules at high spatiotemporal resolution, facilitating straightforward understanding of how the molecules operate to function. Various important results have been obtained by HS-AFM observatio