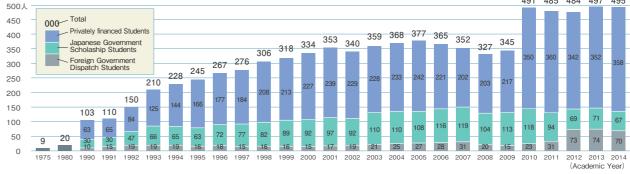

|
| Central &       | Argentina           | 0                        | 0                                   | 0                                   | 1                      |       |
| South America   | Brazil              | 0                        | 1                                   | 0                                   | 1                      | 2     |
|                 |                     | -                        |                                     |                                     | •                      | 495   |
|                 | Total               | 55                       | 136                                 | 168                                 | 136                    | 4     |

## Graph Showing the Number of International Students

As of May 1, Every Year



OUTLINE OF KANAZAWA UNIVERSITY 2014 | 31 30 OUTLINE OF KANAZAWA UNIVERSITY 2014

(2014 is tentative) \*Departent-Level International Partner Institution

| Classification          | Country or District      | University and Faculty                                                                            | 2005     | 2006 | 2007 | 2008 | 2009 | 2010 | 2011 | 2012 | 2013 | 2014     |
|-------------------------|--------------------------|---------------------------------------------------------------------------------------------------|----------|------|------|------|------|------|------|------|------|----------|
| Asia                    | Bangladesh               | The University of Dhaka                                                                           |          |      |