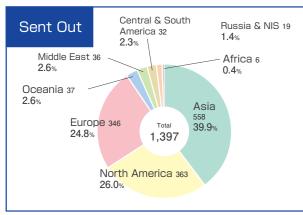

ces and Faculty of Medicine                      | John A. Burns School of Medicine, University of Hawaii at Manoa (Honolulu, HI)                                                                                                 | 2007.12.03                     |
|                         |                                                                                  |                                                                                                                                                                                |                                |

28 OUTLINE OF KANAZAWA UNIVERSITY 2014 29

1998.08.05

2009.11.24

2014.03.27

2013.02.08

2010.05.03

## Number of International Exchange of Researchers etc. / Sent Out and Received

Unit: Person 2013 Academic Year





| Classification | Country or District      | Sent Out | Received |
|----------------|--------------------------|----------|----------|
| Asia           | Bangladesh               | 0        | 1        |
| Aoid           | Cambodia                 | 9        | 1        |
|                | China                    | 156      | 25       |
|                | India                    | 8        | 1        |
|                | Indonesia                | 64       | 27       |
|                | Korea                    | 93       | 13       |
|                | Laos                     | 18       | 0        |
|                | Malaysia                 | 9        | 0        |
|                | Mongolia                 | 5        | 1        |
|                | Myanmar                  | 15