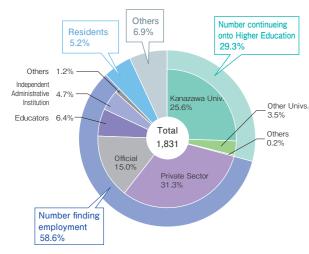

( 1)              |                     |            |            | 17 ( 6)                |
| Education          | Senior High   | 3                  | 8                   | 24                     | 9 ( 4)           | 8 (2)            | 8 (3)               |                     |            |            | 25 ( 9)                |
| Gra                | and Total     | 55                 | 512                 | 1,845                  |                  |                  |                     |                     |            |            | 1,678 (818)<br>* 48.7% |

OUTLINE OF KANAZAWA UNIVERSITY 2014 | 23 22 OUTLINE OF KANAZAWA UNIVERSITY 2014

# Graduates and Career Paths

## BACHELORS (COLLEGES · FACULTIES)

Career Paths of 2013 Academic Year Graduate

Unit: Person As of May 1, 2014



|                                                                           | Cumulative                            | Number of                            | Numb | er continuir             | ng onto Higher | Education |                   | N        | umber findin | ig employme                                  | nt     |       |                   |                         |       | Regions |       |        |       |           | 7Viay 1, 2014 |
|---------------------------------------------------------------------------|---------------------------------------|--------------------------------------|------|--------------------------|----------------|-----------|-------------------|----------|--------------|----------------------------------------------|--------|-------|-------------------|--