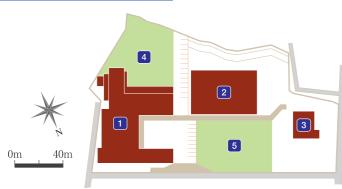

ry

# Campus Maps

## Kakuma Campus

**North Area** 

NI Student Union Hall

N3 General Education Hall 1

N5 General Education Hall 2

High Education, International Student Center

Human and Socio-Environmental Studies

Human and Socio-Environmental Studies

Human and Socio-Environmental Studies

Studies, Graduate School of Education 1

Studies, Graduate School of Education

N16 Swimming Pool

N18 North Clubhouse N19 Gymnasium **N20** Energy Station



36 OUTLINE OF KANAZAWA UNIVERSITY 2014

# Campus Maps

## Takara-machi · Tsuruma Campus



## Heiwa-machi Area



## Heiwa-machi Area **Affiliated Schools**

- 1 Kindergarten 7 Sports Field 2 Elementary School 3 Tennis Court 9 Swimming Pool 4 Senior High School 10 YOHOKAN 5 Administration Office 11 Marshal Arts Hall

# Higashi-Kenroku Area



## Higashi-Kenroku Area

- School for Special Needs Education
- 3 Suzukake House(Daily Life Training Facility)
- 4 Physical Ability Training Facility
- 5 Sports Field

# **Campus Locations**

## Location of Ishikawa Pref. and Kanazawa







Published in August, 2014
Public Relations Office, KANAZAWA University
Kakuma-machi, Kanazawa, 920-1192
TEL 076-264-5024 FAX 076-234-4015
http://www.kanazawa-u.ac.jp