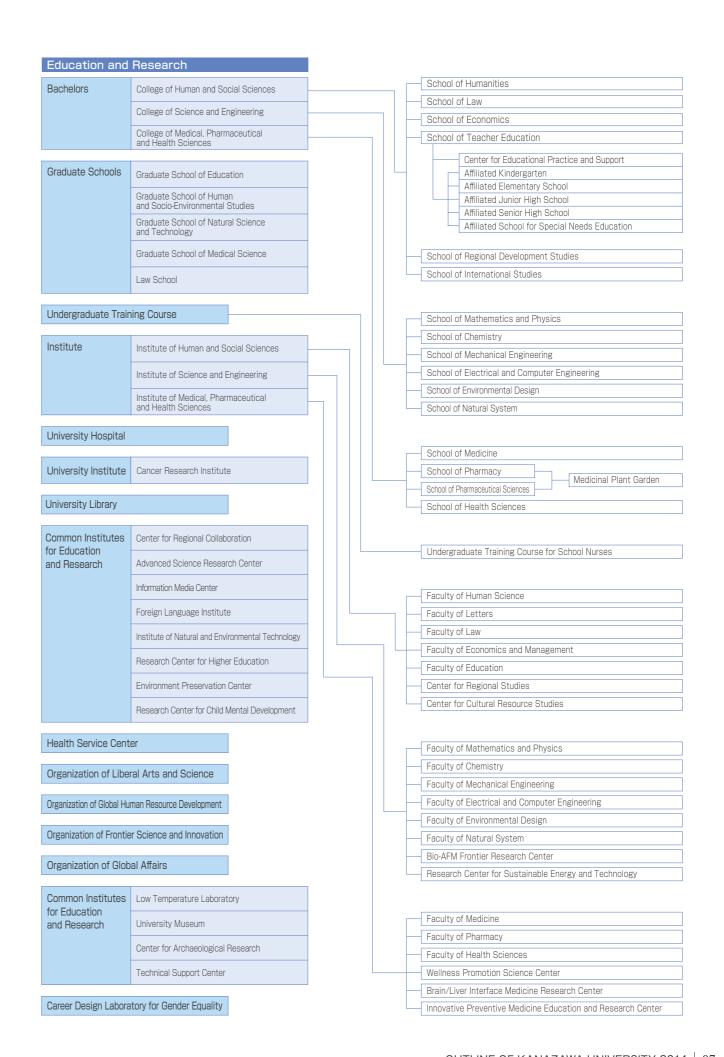

in the region

## Organization/Personnel System

· University management for promoting university reforms and function enhancement

## Finance

· Promoting effective and strategic financial administration

## **Facility Maintenance**

· Securing an educational and research environment adapted to globalization

## Information Infrastructure Maintenance

- Providing a safe and secure information environment
- Enhancing the educational and research support system at the Library and Museum

## Alumni Association and Fund

· Enriching educational, research and social activities by cooperation with the alumni association and with the university fund

## Teacher Evaluation and Future Plans

· Utilizing teacher evaluation system and formulating and implementing the future plans

# Organization





06 OUTLINE OF KANAZAWA UNIVERSITY 2014 07

# Kanazawa University has many reseach achievements which are a source of pride and represent Japan well.

## Nanobiology research by world-leading AFM technology

The research group led by Professor Toshio Ando has developed high-speed atomic force microscopy (HS-AFM) to directly observe moving protein molecules. Proteins are essential to life, and therefore, understanding their functional mechanisms is a high-priority issue in life science. Unlike conventional methods, HS-AFM allows simultaneous recording of the structure and dynamics of functioning molecules at high spatiotemporal resolution, facilitating straightforward understanding of how the molecules operate to function. Various important results have been obtained by HS-AFM observations