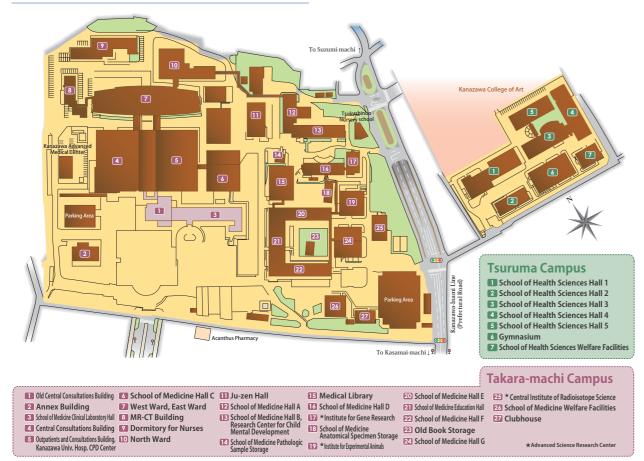

|---------|--|--|--|--|
| Total Visits | Per day | Total Stays | Per day |  |  |  |  |
| 383,430      | 1,577.9 | 268,429     | 735.4   |  |  |  |  |

<sup>\*</sup> Medical Library includes the facilities and library holdings of the Health Sciences Library

# Campus Maps

## Kakuma Campus

**North Area** 

NI Student Union Hall

N3 General Education Hall 1

N5 General Education Hall 2

High Education, International Student Center

Human and Socio-Environmental Studies

Human and Socio-Environmental Studies

Human and Socio-Environmental Studies

Studies, Graduate School of Education 1

Studies, Graduate School of Education

N16 Swimming Pool

N18 North Clubhouse N19 Gymnasium **N20** Energy Station



36 OUTLINE OF KANAZAWA UNIVERSITY 2014

# Campus Maps

## Takara-machi · Tsuruma Campus



## Heiwa-machi Area



## Heiwa-machi Area **Affiliated Schools**

- 1 Kindergarten 7 Sports Field 2 Elementary School 3 Tennis Court 9 Swimming Pool 4 Senior High School 10 YOHOKAN 5 Administration Office 11 Marshal Arts Hall

# Higashi-Kenroku Area



## Higashi-Kenroku Area

- School for Special Needs Education
- 3 Suzukake House(Daily Life Training Facility)
- 4 Physical Ability Training Facility
- 5 Sports Field

# **Campus Locations**

## Location of Ishikawa Pref. and Kanazawa







Published in August, 2014
Public Relations Office, KANAZAWA University
Kakuma-machi, Kanazawa, 920-1192
TEL 076-264-5024 FAX 076-234-4015
http://www.kanazawa-u.ac.jp