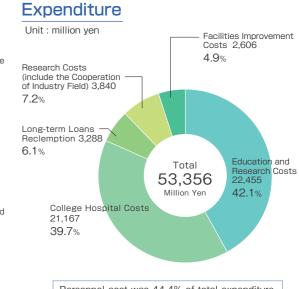

6          |

Account

Total

March 31, 2014

(Unit : million yen)

Amount of money

143,436

## ■2013 Fiscal Year Income Statement

April 1, 2013~March 31, 2014 (Unit : million yen)

Amount of money Account **Ordinary Expenses** 50,029 Operating Expenses 48.311 General and Administrative Expenses 1,197 Others 521 Ordinary Revenues 51,460 Revenues from Subsidies for Management Expenses 15,247 Revenues from Student tuition fees etc. 6,278 Revenues from University Hospital 23,719 Others 6,216 Ordinary Profit 1,431 Extraordinary Loss 289 12 Extraordinary Profit Net Profit 1,154 Reversal of Reserve for Specific Purposes 0 **Gross Profit** 1,154

 $\ensuremath{\mathrm{\%}}$  The figures below one million yen are rounded off. Therefore the total might not add up.

## ■2014 Fiscal Year Budget





Personnel cost was 44.4% of total expenditure.

<sup>\*</sup> The amount of money is subject to change until the Minister approves.

As of May 1, 2014

2013 Academic Year

# Grants-in-Aid for Scientific Research and Others

## ■ Number of Grants · Renewal of Grants

## Renewal of Revenue by Joint Reseach and Others





## ■Grant from Outside the University

| Classification                   | Number | Amount<br>Accepted<br>(1,000 yen) |
|----------------------------------|--------|-----------------------------------|
| Revenue by Joint Research        | 215    | 281,280                           |
| Revenue by Commissioned Research | 184    | 962,916                           |
| Endowments and Donations         | 2,332  | 1,412,946                         |
| Total