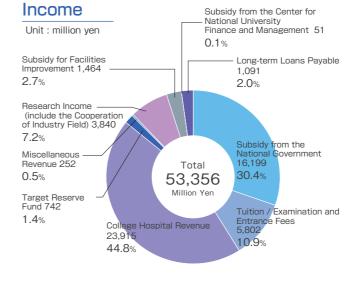

186          |

Account

Total

March 31, 2014

(Unit : million yen)

Amount of money

143,436

## ■2013 Fiscal Year Income Statement

April 1, 2013~March 31, 2014 (Unit : million yen)

Amount of money Account **Ordinary Expenses** 50,029 Operating Expenses 48.311 General and Administrative Expenses 1,197 Others 521 Ordinary Revenues 51,460 Revenues from Subsidies for Management Expenses 15,247 Revenues from Student tuition fees etc. 6,278 Revenues from University Hospital 23,719 Others 6,216 Ordinary Profit 1,431 Extraordinary Loss 289 12 Extraordinary Profit Net Profit 1,154 Reversal of Reserve for Specific Purposes 0 **Gross Profit** 1,154

 $\ensuremath{\mathrm{\%}}$  The figures below one million yen are rounded off. Therefore the total might not add up.

## ■2014 Fiscal Year Budget





Personnel cost was 44.4% of total expenditure.

<sup>\*</sup> The amount of money is subject to change until the Minister approves.

As of May 1, 2014

2013 Academic Year

# Grants-in-Aid for Scientific Research and Others

## ■ Number of Grants · Renewal of Grants

## Renewal of Revenue by Joint Reseach and Others





## ■Grant from Outside the University

| Classification                   | Number | Amount<br>Accepted<br>(1,000 yen) |
|----------------------------------|--------|-----------------------------------|
| Revenue by Joint Research        | 215    | 281,280                           |
| Revenue by Commissioned Research | 184    | 962,916                           |
| Endowments and Donations         | 2,332  | 1,412,946                         |
| Total