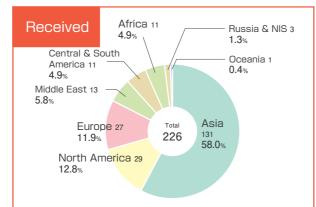

s and Faculty of Medicine                      | John A. Burns School of Medicine, University of Hawaii at Manoa (Honolulu, HI)                                                                                                 | 2007.12.03                     |
|                         |                                                                                  |                                                                                                                                                                                |                                |

28 OUTLINE OF KANAZAWA UNIVERSITY 2014 29

1998.08.05

2009.11.24

2014.03.27

2013.02.08

2010.05.03

## Number of International Exchange of Researchers etc. / Sent Out and Received

Unit: Person 2013 Academic Year





| Classification | Country or District      | Sent Out | Received |
|----------------|--------------------------|----------|----------|
| Asia           | Bangladesh               | 0        | 1        |
| Aoid           | Cambodia                 | 9        | 1        |
|                | China                    | 156      | 25       |
|                | India                    | 8        | 1        |
|                | Indonesia                | 64       | 27       |
|                | Korea                    | 93       | 13       |
|                | Laos                     | 18       | 0        |
|                | Malaysia                 | 9        | 0        |
|                | Mongolia                 | 5        | 1        |
|                | Myanmar                  | 15